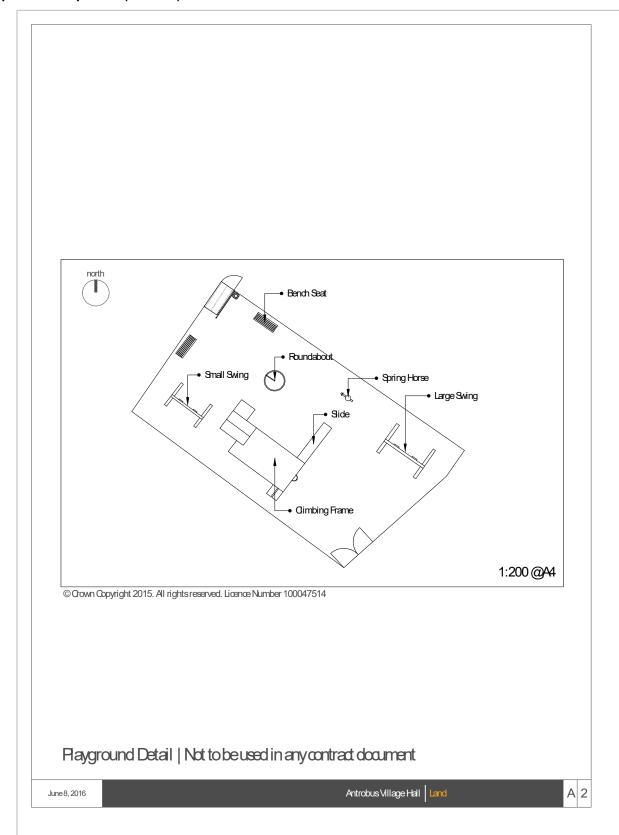

| Playground Equipmen          |                  |          | £31 853    |    | £47 234    |     |                   |            |                     |                                                  |                           |
|------------------------------|------------------|----------|------------|----|------------|-----|-------------------|------------|---------------------|--------------------------------------------------|---------------------------|
| Nest / Basket Swing [Mas     |                  | 2017     | £3 370 00  | 8  | £4 269 02  |     | Weekly Inspection |            |                     |                                                  | excl. wetpour extras (se  |
| Multiplay / Activity Tower [ |                  | 2007     | £10 222 00 | 18 | £17 402 27 |     | Weekly Inspection |            |                     |                                                  | rters. Oct 2020 £216 incl |
| Multiplay replacement slid   |                  | 2024     | £3 942 00  | 1  | £4 060 26  |     | Weekly Inspection | H Metcalfe | purchased replac    | ement slide August 2                             | 2024 Massey and Harris    |
| lunior Swing 2 seat [Mass    |                  | 2020     | £3 897 00  | 5  | £4 517 69  |     | Weekly Inspection | H Metcalfe |                     |                                                  | Harris £3897 incl VAT re  |
| oddler / Cradle Swings 2     |                  | 2007     | £2 020 20  | 18 | £3 439 26  |     | Weekly Inspection | H Metcalfe | replacement seat    |                                                  |                           |
| Carousel / Roundabout [V     |                  | 2007     | £5 966 10  | 18 | £10 156 89 |     | Weekly Inspection | H Metcalfe | Millenium Playgro   | ound 1st installed 200                           | 01                        |
| pringy Rocker / Horse        | £473 55          | 2007     | £473 55    | 18 | £806 19    | ]   | Weekly Inspection | H Metcalfe |                     |                                                  |                           |
|                              |                  |          |            |    |            |     |                   |            |                     |                                                  |                           |
| 2 Benches - Playground       |                  | 2023     | £878       | 2  | £931 47    |     | Inspect           | H Metcalfe |                     | Henley teak garden                               |                           |
| Playground Bench x 2         |                  | 2007     | £724 50    | 18 | £1 233 41  |     | Weekly Inspection |            |                     |                                                  | 2023 (i.e. not 22/23)     |
| Playground Litter Bin        | £360 00          | 2020     | £360 00    | 5  | £417 34    | ]   | Weekly Inspection | H Metcalfe | New litter bin Nov  | 2020 £360                                        |                           |
|                              |                  |          |            |    | •          |     |                   |            |                     |                                                  |                           |
| Other surfaces               |                  |          | £11 509    |    | £19 514    |     |                   |            |                     |                                                  |                           |
| layground Soft Surfacing     |                  | 2007     | £10 680 94 | 18 | £18 183 59 |     | Weekly Inspection | H Metcalfe | (see details) Jul 2 | 022 wetpour splits fi                            | I                         |
| Animal Grid                  | £668 27          | 2007     | £668 27    | 18 | £1 137 68  |     | Weekly Inspection | H Metcalfe |                     |                                                  |                           |
| ·                            |                  |          |            |    |            |     |                   |            | Added Nov12.        |                                                  |                           |
|                              |                  |          |            |    |            |     |                   |            |                     | Litter picks 15 off.                             | Bought £70 May12. &       |
| Litter pick equipment        | £70 00           | 2012     | £70 00     | 13 | £102 80    |     | V Hall Store      | Clerk      | hall.               | 21 Vests                                         | Some free from CW&C       |
|                              |                  |          |            |    |            |     |                   |            | 21 year lease       |                                                  |                           |
|                              |                  |          |            |    |            |     |                   |            | expires             |                                                  |                           |
| Lease for Jubilee            |                  |          |            |    |            |     |                   |            | 14Dec2017.          |                                                  |                           |
| Playground                   |                  |          |            |    |            |     |                   |            | Being renewed       |                                                  |                           |
| Lease for Jubilee            |                  |          |            |    |            |     |                   |            |                     |                                                  |                           |
| Greener Antrobus             |                  |          |            |    |            |     |                   |            |                     |                                                  |                           |
| Community allotment          | ased 31 Aug 2018 |          |            |    |            |     |                   | Clerk      | Peppercorn rent.    |                                                  | To locate document        |
|                              |                  |          |            |    |            |     |                   |            | 6 x cones           |                                                  |                           |
|                              |                  |          |            |    |            |     |                   |            | purchased for       |                                                  |                           |
|                              |                  |          |            |    |            |     |                   |            | £45. 6 original     |                                                  |                           |
|                              |                  |          |            |    |            |     |                   |            | cones given but     |                                                  |                           |
|                              |                  |          |            |    |            |     |                   |            |                     | Amazon - 460mm 1                                 |                           |
|                              |                  |          |            |    | 1          |     |                   |            | purchased when      |                                                  |                           |
| T (f)                        | 045.63           | 000-     | 200        | •  | 000 00     |     |                   | l          | replacing in the    | waiting traffic                                  | 1011 E 1 0000             |
| Traffic cones x12            | £45 00           | 2025     | £90 00     | 0  | £90 00     | ]   |                   | clerk      | future.             | cones in yellow                                  | 13th February 2025        |
| -4 <b>F</b>                  | 1                | <u> </u> | 07 440     |    | C44 77C    | 1   | 1                 | 1          | -                   | <del>                                     </del> |                           |
| ates and Fences              |                  |          | £7 413     |    | £11 778    | -   |                   |            | 1                   |                                                  |                           |
| DI 15 . 0                    |                  |          |            |    |            |     |                   |            | L                   |                                                  |                           |
| Playground Fencing &         |                  | 2007     | 05 000 00  | 40 | 00 044 45  |     | 144 11 1 4        |            | Resulst recorded    |                                                  |                           |
| Gates                        | £5 293 28        | 2007     | £5 293 28  | 18 | £9 011 45  |     | Weekly Inspection | H Metcalfe | on computer.        |                                                  |                           |
| D                            |                  |          |            |    |            |     |                   |            | L                   |                                                  | Extended playground       |
| Playground Fencing &         |                  | 2010     | 00 400 00  | •  | 00 700 40  |     | 144 11 1 4        |            | Resulst recorded    |                                                  | fencing added Sep 2016    |
| Gates I                      | £2 120 00        | 2016     | £2 120 00  | 9  | £2 766 12  | -   | Weekly Inspection | H Metcaire | on computer.        |                                                  | £2120                     |
|                              | 20.55            |          |            |    | -          | -   |                   | 1          | -                   | -                                                |                           |
| <u>Var Memorials</u>         | £0 00            |          |            |    |            | 4   |                   |            |                     |                                                  |                           |
| latural surfaces             | £0 00            |          |            |    | ļ          | 1   |                   |            |                     |                                                  |                           |
| Sports equipment             | £0 00            |          |            |    | <u> </u>   |     |                   |            | <u> </u>            | <u> </u>                                         |                           |
| TOTAL 24/25 end yr:          | £64 804          |          | £66 001    |    | £102 005   | £64 |                   |            |                     |                                                  |                           |
| f 23/24 end yr:              | £62 744          |          |            |    |            | _   |                   | •          | •                   | •                                                |                           |
|                              | 202 1 14         |          |            |    |            |     |                   |            |                     |                                                  |                           |