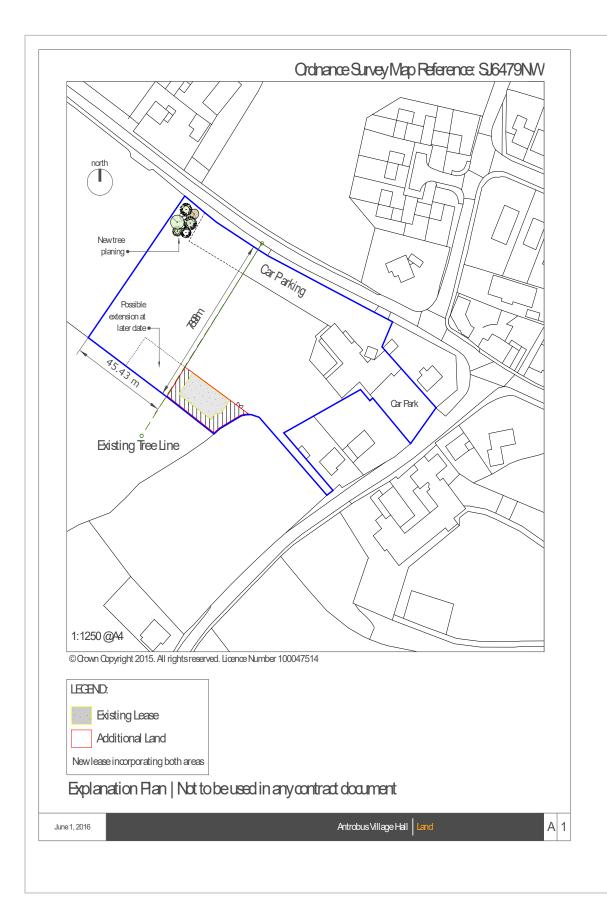

| Playground Equipmen          |                  |          | £31 853    |    | £47 234    |     |                   |            |                     |                                                  |                           |
|------------------------------|------------------|----------|------------|----|------------|-----|-------------------|------------|---------------------|--------------------------------------------------|---------------------------|
| Nest / Basket Swing [Mas     |                  | 2017     | £3 370 00  | 8  | £4 269 02  |     | Weekly Inspection |            |                     |                                                  | excl. wetpour extras (se  |
| Multiplay / Activity Tower [ |                  | 2007     | £10 222 00 | 18 | £17 402 27 |     | Weekly Inspection |            |                     |                                                  | rters. Oct 2020 £216 incl |
| Multiplay replacement slid   |                  | 2024     | £3 942 00  | 1  | £4 060 26  |     | Weekly Inspection | H Metcalfe | purchased replac    | ement slide August 2                             | 2024 Massey and Harris    |
| lunior Swing 2 seat [Mass    |                  | 2020     | £3 897 00  | 5  | £4 517 69  |     | Weekly Inspection | H Metcalfe |                     |                                                  | Harris £3897 incl VAT re  |
| oddler / Cradle Swings 2     |                  | 2007     | £2 020 20  | 18 | £3 439 26  |     | Weekly Inspection | H Metcalfe | replacement seat    |                                                  |                           |
| Carousel / Roundabout [V     |                  | 2007     | £5 966 10  | 18 | £10 156 89 |     | Weekly Inspection | H Metcalfe | Millenium Playgro   | ound 1st installed 200                           | 01                        |
| pringy Rocker / Horse        | £473 55          | 2007     | £473 55    | 18 | £806 19    | ]   | Weekly Inspection | H Metcalfe |                     |                                                  |                           |
|                              |                  |          |            |    |            |     |                   |            |                     |                                                  |                           |
| 2 Benches - Playground       |                  | 2023     | £878       | 2  | £931 47    |     | Inspect           | H Metcalfe |                     | Henley teak garden                               |                           |
| Playground Bench x 2         |                  | 2007     | £724 50    | 18 | £1 233 41  |     | Weekly Inspection |            |                     |                                                  | 2023 (i.e. not 22/23)     |
| Playground Litter Bin        | £360 00          | 2020     | £360 00    | 5  | £417 34    | ]   | Weekly Inspection | H Metcalfe | New litter bin Nov  | 2020 £360                                        |                           |
|                              |                  |          |            |    | •          |     |                   |            |                     |                                                  |                           |
| Other surfaces               |                  |          | £11 509    |    | £19 514    |     |                   |            |                     |                                                  |                           |
| layground Soft Surfacing     |                  | 2007     | £10 680 94 | 18 | £18 183 59 |     | Weekly Inspection | H Metcalfe | (see details) Jul 2 | 022 wetpour splits fi                            | I                         |
| Animal Grid                  | £668 27          | 2007     | £668 27    | 18 | £1 137 68  |     | Weekly Inspection | H Metcalfe |                     |                                                  |                           |
| ·                            |                  |          |            |    |            |     |                   |            | Added Nov12.        |                                                  |                           |
|                              |                  |          |            |    |            |     |                   |            |                     | Litter picks 15 off.                             | Bought £70 May12. &       |
| Litter pick equipment        | £70 00           | 2012     | £70 00     | 13 | £102 80    |     | V Hall Store      | Clerk      | hall.               | 21 Vests                                         | Some free from CW&C       |
|                              |                  |          |            |    |            |     |                   |            | 21 year lease       |                                                  |                           |
|                              |                  |          |            |    |            |     |                   |            | expires             |                                                  |                           |
| Lease for Jubilee            |                  |          |            |    |            |     |                   |            | 14Dec2017.          |                                                  |                           |
| Playground                   |                  |          |            |    |            |     |                   |            | Being renewed       |                                                  |                           |
| Lease for Jubilee            |                  |          |            |    |            |     |                   |            |                     |                                                  |                           |
| Greener Antrobus             |                  |          |            |    |            |     |                   |            |                     |                                                  |                           |
| Community allotment          | ased 31 Aug 2018 |          |            |    |            |     |                   | Clerk      | Peppercorn rent.    |                                                  | To locate document        |
|                              |                  |          |            |    |            |     |                   |            | 6 x cones           |                                                  |                           |
|                              |                  |          |            |    |            |     |                   |            | purchased for       |                                                  |                           |
|                              |                  |          |            |    |            |     |                   |            | £45. 6 original     |                                                  |                           |
|                              |                  |          |            |    |            |     |                   |            | cones given but     |                                                  |                           |
|                              |                  |          |            |    |            |     |                   |            |                     | Amazon - 460mm 1                                 |                           |
|                              |                  |          |            |    | 1          |     |                   |            | purchased when      |                                                  |                           |
| T (f)                        | 045.63           | 000-     | 200        | •  | 000 00     |     |                   | l          | replacing in the    | waiting traffic                                  | 1011 E 1 0000             |
| Traffic cones x12            | £45 00           | 2025     | £90 00     | 0  | £90 00     | ]   |                   | clerk      | future.             | cones in yellow                                  | 13th February 2025        |
| -4 <b>F</b>                  | 1                | <u> </u> | 07 440     |    | C44 77C    | 1   | 1                 | 1          | -                   | <del>                                     </del> |                           |
| ates and Fences              |                  |          | £7 413     |    | £11 778    | -   |                   |            | 1                   |                                                  |                           |
| DI 15 . 0                    |                  |          |            |    |            |     |                   |            | L                   |                                                  |                           |
| Playground Fencing &         |                  | 2007     | 05 000 00  | 40 | 00 044 45  |     | 144 11 1 4        |            | Resulst recorded    |                                                  |                           |
| Gates                        | £5 293 28        | 2007     | £5 293 28  | 18 | £9 011 45  |     | Weekly Inspection | H Metcalfe | on computer.        |                                                  |                           |
| D                            |                  |          |            |    |            |     |                   |            | L                   |                                                  | Extended playground       |
| Playground Fencing &         |                  | 2010     | 00 400 00  | •  | 00 700 40  |     | 144 11 1 4        |            | Resulst recorded    |                                                  | fencing added Sep 2016    |
| Gates I                      | £2 120 00        | 2016     | £2 120 00  | 9  | £2 766 12  | -   | Weekly Inspection | H Metcaire | on computer.        |                                                  | £2120                     |
|                              | 20.55            |          |            |    | -          | -   |                   | 1          | -                   | -                                                |                           |
| <u>Var Memorials</u>         | £0 00            |          |            |    |            | 4   |                   |            |                     |                                                  |                           |
| latural surfaces             | £0 00            |          |            |    | ļ          | 1   |                   |            |                     |                                                  |                           |
| Sports equipment             | £0 00            |          |            |    | <u> </u>   |     |                   |            | <u> </u>            | <u> </u>                                         |                           |
| TOTAL 24/25 end yr:          | £64 804          |          | £66 001    |    | £102 005   | £64 |                   |            |                     |                                                  |                           |
| f 23/24 end yr:              | £62 744          |          |            |    |            | _   |                   | •          | •                   | •                                                |                           |
|                              | 202 1 14         |          |            |    |            |     |                   |            |                     |                                                  |                           |