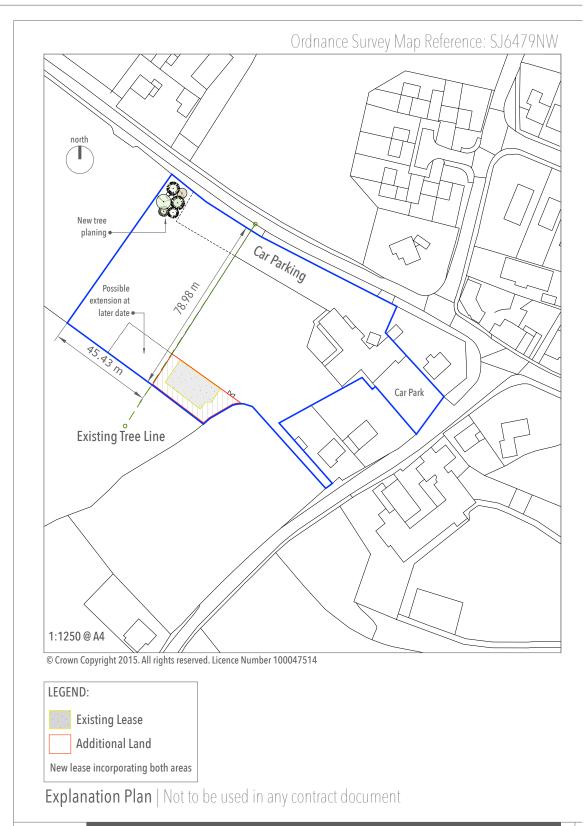

## This plan to be updated (2018-04)

Playground Detail | Not to be used in any contract document

Antrobus Village Hall Land June 8, 2016

A 2

June 1, 2016 Antrobus Village Hall Land A 1

479NW A 1